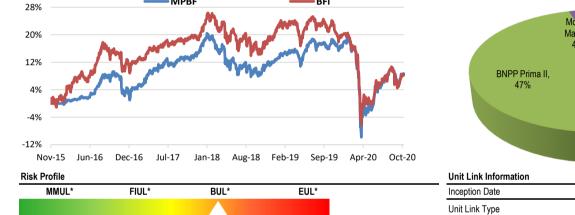

# Historical Performance

|                                      | 1 Month | 3 Months | 6 Months | YTD     | 1 Year  | 3 Years | Since Inception | 2019  |
|--------------------------------------|---------|----------|----------|---------|---------|---------|-----------------|-------|
| PFI Mega Life Balanced Fund (MPBF) * | 3.05%   | 0.23%    | 8.46%    | -8.04%  | -8.17%  | -3.86%  | 8.42%           | 5.29% |
| Balanced Fund Index (BFI)            | 3.19%   | -0.02%   | 6.45%    | -10.08% | -12.17% | -9.10%  | 8.22%           | 0.62% |
| Alpha                                | -0.14%  | 0.25%    | 2.01%    | 2.05%   | 4.01%   | 5.24%   | 0.20%           | 4.67% |
|                                      |         |          |          |         |         |         |                 |       |

\* Old: Mega Prima Link Balanced Fund.