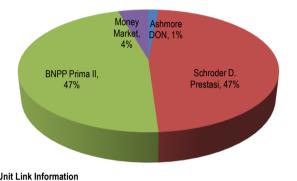

| Top Holdings in Portfolio (Alphabetical Order) |                             |  |  |  |  |  |
|------------------------------------------------|-----------------------------|--|--|--|--|--|
| 1. Bank Central Asia (Stock)                   | 4. Government Bond          |  |  |  |  |  |
| 2. Bank Rakyat Indonesia (Stock)               | 5. Telkom Indonesia (Stock) |  |  |  |  |  |
| 3. Bank Mandiri (Stock)                        |                             |  |  |  |  |  |